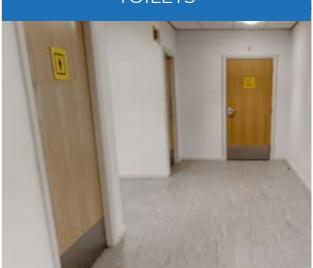

**ARENA SPORTS HALL** 

**CLASSROOM** 

**TOILETS** 

Lunch will take place in a classroom.