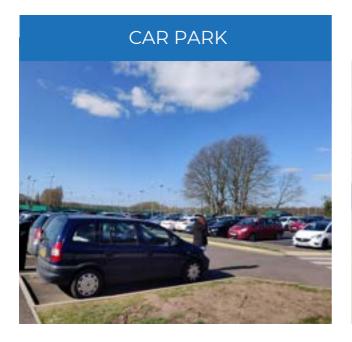

This is where you will be for the University of Gloucestershire Move More Holiday Camp

Arrival and registration will take place in the pictures below, enter through the car park

Activity will take place outdoors and indoors. Outdoors will we use the playground, trim trial and field.
Indoors we will use the hall and a classroom.