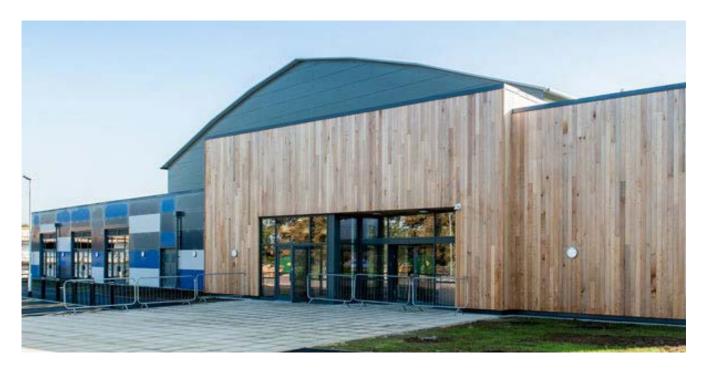

This is where you will be for the University of Gloucestershire Move More Holiday Camp

Arrival and registration will take place in the pictures below, enter through the car park

Activity will take place outdoors and indoors. Outdoors will we use the playground, trim trial and field.
Indoors we will use the hall and a classroom.