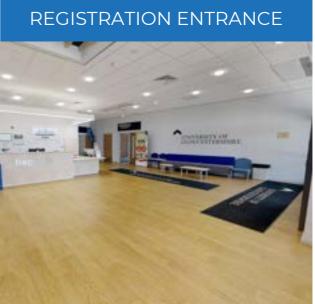

This is where you will be for the University of Gloucestershire Move More Holiday Camp

Arrival and registration will take place in the pictures below, enter through the car park

Activity will take place outdoors and indoors. Outdoors will we use the playground, trim trial and field.
Indoors we will use the hall and a classroom.