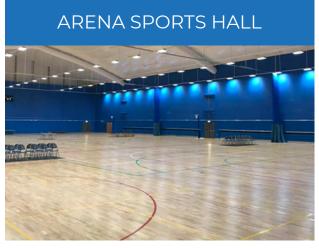

Activity will take place outdoors and indoors. Outdoors will we use the playground, trim trial and field.

Indoors we will use the hall and a classroom.

Lunch will take place in a classroom.